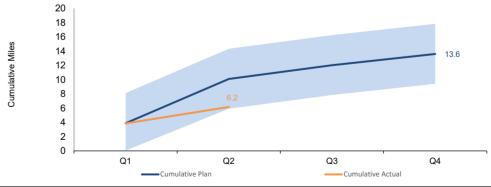

#### Year-to-Date Numbers

|                          |    | Cumulative Planned |          |                        |    |         | Cumulati | ve Actual              |
|--------------------------|----|--------------------|----------|------------------------|----|---------|----------|------------------------|
|                          | C  | ost (A)            | Unit (B) | Cost/Unit (C=A/B)      | C  | ost (D) | Unit (E) | Cost/Unit (F=D/E)      |
| Main Install             | \$ | 32.9 M             | 9.5      | \$3.5 M / install mile | \$ | 17.1 M  | 5.6      | \$3.1 M / install mile |
| Main Retirement          | \$ | 4.5 M              | 10.1     | \$0.4 M / retire mile  | \$ | 5.0 M   | 6.2      | \$0.8 M / retire mile  |
| Service Replacement      | \$ | 7.0 M              | 970      | \$7,265 / service      | \$ | 4.7 M   | 734      | \$6,340 / service      |
| Meter Moves (allocation) | \$ | 3.8 M              | 1,754    | \$2,153 / meter        | \$ | 3.1 M   | 974      | \$3,225 / meter        |
| TOTAL                    | \$ | 48.2 M             | 9.5      | \$5.1 M / install mile | \$ | 29.9 M  | 5.6      | \$5.3 M / install mile |