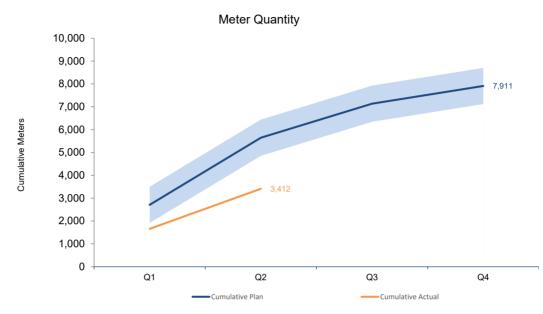

#### Year-to-Date Numbers

|                          |           | Cumulativ | e Planned       | Cumulative Actual |          |                   |  |
|--------------------------|-----------|-----------|-----------------|-------------------|----------|-------------------|--|
|                          | Cost (A)  | Unit (B)  | Cost/Unit (C=   | Cost (D)          | Unit (E) | Cost/Unit (F=D/E) |  |
| Meter Moves (allocation) | \$ 12.4 M | 5,648     | \$2,192 / meter | \$ 10.9 M         | 3,412    | \$3,190 / meter   |  |