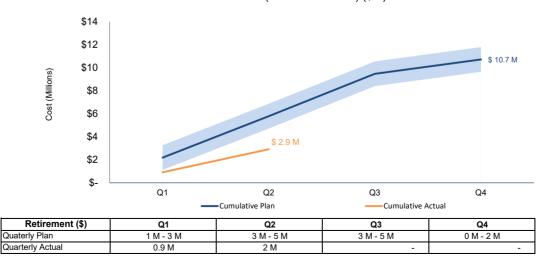

#### Year-to-Date Numbers

|                          | Cui | Cumulative Planned |          |                         |     | Cumulative Actual |          |                         |  |
|--------------------------|-----|--------------------|----------|-------------------------|-----|-------------------|----------|-------------------------|--|
|                          | Cos | st (A)             | Unit (B) | Cost/Unit (C=A/B)       | Cos | st (D)            | Unit (E) | Cost/Unit (F=D/E)       |  |
| Main Install             | \$  | 13.6 M             | 3.5      | \$3.9 M / install mile  | \$  | 13.7 M            | 3.2      | \$4.3 M / install mile  |  |
| Main Retirement          | \$  | 5.8 M              | 12.6     | \$0.5 M / retire mile   | \$  | 2.9 M             | 8.8      | \$0.3 M / retire mile   |  |
| Service Replacement      | \$  | 12.1 M             | 1,508    | \$8,020 / service       | \$  | 9.2 M             | 1,380    | \$6,641 / service       |  |
| Meter Moves (allocation) | \$  | 8.6 M              | 3,894    | \$2,210 / meter         | \$  | 7.7 M             | 2,438    | \$3,175 / meter         |  |
| TOTAL                    | \$  | 40.1 M             | 3.5      | \$11.4 M / install mile | \$  | 33.5 M            | 3.2      | \$10.4 M / install mile |  |

#### Main Retirement Miles (Field Retirement)

| Retirement (mi)  | Q1    | Q2    | Q3      | Q4    |
|------------------|-------|-------|---------|-------|
| Quaterly Plan    | 7 - 7 | 6 - 6 | 12 - 12 | 3 - 3 |
| Quarterly Actual | 2.8   | 6.0   | -       | •     |

### 4C. Neighborhood - Cost Graphs

Main Retirement Cost (Field Retirement) (\$M)

Prepared for the Illinois Commerce Commission - Quarter ending June 30, 2024

Public Improvement/System Improvement (PI/SI) - Projects similar to the Neighborhood Replacement Program, but other factors require the upgrade or relocation of existing vulnerable material - Peoples Gas is responding to a third party request to relocate or replace facilities due to conflicts with the third party or addressing capacity or reliability concerns.

| Retirement (\$)  | Q1        | Q2        | Q3        | Q4        |
|------------------|-----------|-----------|-----------|-----------|
| Quaterly Plan    | 0 M - 1 M | 3 M - 4 M | 0 M - 1 M | 5 M - 6 M |
| Quarterly Actual | 2 M       | 3 M       | -         | -         |