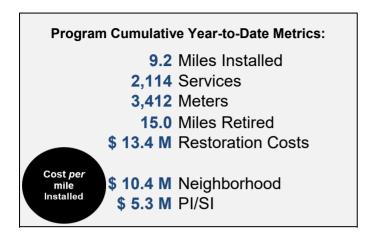

#### 4A. Neighborhood Program Performance

| Cost / Mile      | Q1          | Q2              | Q3        | Q4        |
|------------------|-------------|-----------------|-----------|-----------|
| Quarterly Plan   | 0 M - 9.6 M | 16.8 M - 20.6 M | 0 M - 0 M | 0 M - 0 M |
| Quarterly Actual | 5.7 M       | 43.1 M          | -         | -         |

#### Year-to-Date Numbers

|                          | Cui | Cumulative Planned |          |                         |     | Cumulative Actual |          |                         |  |
|--------------------------|-----|--------------------|----------|-------------------------|-----|-------------------|----------|-------------------------|--|
|                          | Cos | st (A)             | Unit (B) | Cost/Unit (C=A/B)       | Cos | st (D)            | Unit (E) | Cost/Unit (F=D/E)       |  |
| Main Install             | \$  | 13.6 M             | 3.5      | \$3.9 M / install mile  | \$  | 13.7 M            | 3.2      | \$4.3 M / install mile  |  |
| Main Retirement          | \$  | 5.8 M              | 12.6     | \$0.5 M / retire mile   | \$  | 2.9 M             | 8.8      | \$0.3 M / retire mile   |  |
| Service Replacement      | \$  | 12.1 M             | 1,508    | \$8,020 / service       | \$  | 9.2 M             | 1,380    | \$6,641 / service       |  |
| Meter Moves (allocation) | \$  | 8.6 M              | 3,894    | \$2,210 / meter         | \$  | 7.7 M             | 2,438    | \$3,175 / meter         |  |
| TOTAL                    | \$  | 40.1 M             | 3.5      | \$11.4 M / install mile | \$  | 33.5 M            | 3.2      | \$10.4 M / install mile |  |