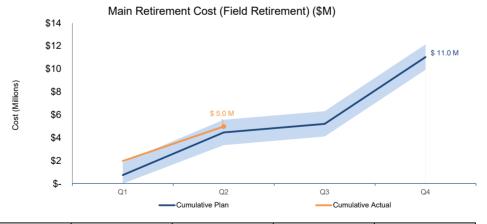

### 4C. Neighborhood - Cost Graphs

Main Retirement Cost (Field Retirement) (\$M)

Prepared for the Illinois Commerce Commission - Quarter ending June 30, 2024

Public Improvement/System Improvement (PI/SI) - Projects similar to the Neighborhood Replacement Program, but other factors require the upgrade or relocation of existing vulnerable material - Peoples Gas is responding to a third party request to relocate or replace facilities due to conflicts with the third party or addressing capacity or reliability concerns.

#### Year-to-Date Numbers

|                          |    | Cumulative Planned |          |                        |    |         | Cumulati | ve Actual              |
|--------------------------|----|--------------------|----------|------------------------|----|---------|----------|------------------------|
|                          | C  | ost (A)            | Unit (B) | Cost/Unit (C=A/B)      | C  | ost (D) | Unit (E) | Cost/Unit (F=D/E)      |
| Main Install             | \$ | 32.9 M             | 9.5      | \$3.5 M / install mile | \$ | 17.1 M  | 5.6      | \$3.1 M / install mile |
| Main Retirement          | \$ | 4.5 M              | 10.1     | \$0.4 M / retire mile  | \$ | 5.0 M   | 6.2      | \$0.8 M / retire mile  |
| Service Replacement      | \$ | 7.0 M              | 970      | \$7,265 / service      | \$ | 4.7 M   | 734      | \$6,340 / service      |
| Meter Moves (allocation) | \$ | 3.8 M              | 1,754    | \$2,153 / meter        | \$ | 3.1 M   | 974      | \$3,225 / meter        |
| TOTAL                    | \$ | 48.2 M             | 9.5      | \$5.1 M / install mile | \$ | 29.9 M  | 5.6      | \$5.3 M / install mile |