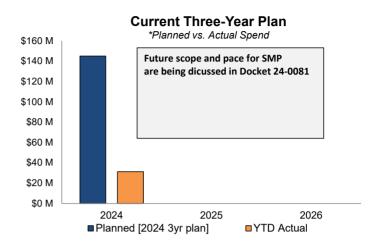

Looking forward, based on the Commission's decision in the rate case rehearing order, the Company understands that the Commission prefers a reactive approach to infrastructure replacement as Docket No. 24-0081 continues. Based on this understanding, the Company has again re-evaluated its plan for the year and anticipates that select projects will be deferred to a later date, resulting in less work being executed in the second half of the year than the modified plan had assumed.