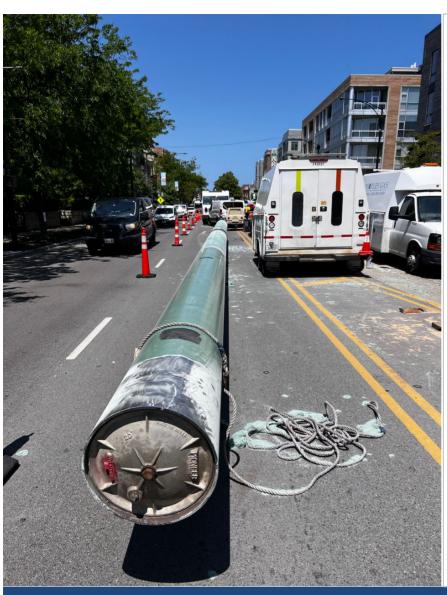

Approximately 70' of 20" steel gas main was installed at the intersection of Ashland & Cornelia in Chicago's Lakeview neighborhood ahead of a city sewer project. The new main replaced cast iron main dating back to 1891.