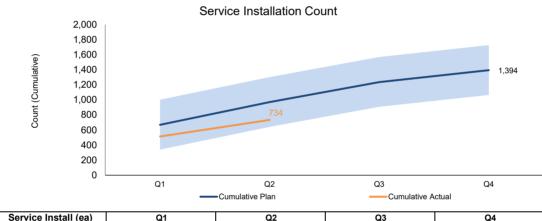

## 5B. Public Improvement / System Improvement - Quantity Graphs

| Service Install (ea) | Q1        | Q2        | Q3        | Q4        |
|----------------------|-----------|-----------|-----------|-----------|
| Quaterly Plan        | 600 - 700 | 200 - 400 | 200 - 300 | 100 - 200 |
| Quarterly Actual     | * 514     | 220       | •         | •         |

#### Year-to-Date Numbers

|                          |    | Cumulative Planned |          |                        |    |         | Cumulati | ve Actual              |
|--------------------------|----|--------------------|----------|------------------------|----|---------|----------|------------------------|
|                          | C  | ost (A)            | Unit (B) | Cost/Unit (C=A/B)      | C  | ost (D) | Unit (E) | Cost/Unit (F=D/E)      |
| Main Install             | \$ | 32.9 M             | 9.5      | \$3.5 M / install mile | \$ | 17.1 M  | 5.6      | \$3.1 M / install mile |
| Main Retirement          | \$ | 4.5 M              | 10.1     | \$0.4 M / retire mile  | \$ | 5.0 M   | 6.2      | \$0.8 M / retire mile  |
| Service Replacement      | \$ | 7.0 M              | 970      | \$7,265 / service      | \$ | 4.7 M   | 734      | \$6,340 / service      |
| Meter Moves (allocation) | \$ | 3.8 M              | 1,754    | \$2,153 / meter        | \$ | 3.1 M   | 974      | \$3,225 / meter        |
| TOTAL                    | \$ | 48.2 M             | 9.5      | \$5.1 M / install mile | \$ | 29.9 M  | 5.6      | \$5.3 M / install mile |