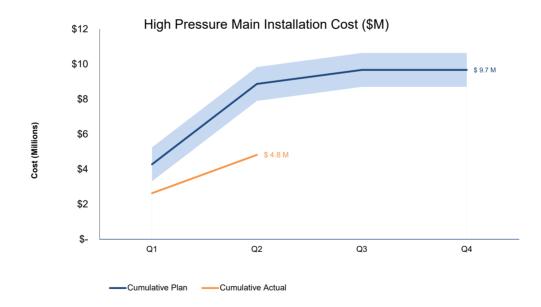

#### Year-to-Date Numbers

|              |    |        | Cumulativ | e Planned               | Cumulative Actual |       |          |                         |
|--------------|----|--------|-----------|-------------------------|-------------------|-------|----------|-------------------------|
|              | Со | st (A) | Unit (B)  | Cost/Unit (C=A/B)       | Cost (D)          |       | Unit (E) | Cost/Unit (F=D/E)       |
| Main Install | \$ | 8.9 M  | 0.58      | \$15.3 M / install mile | \$                | 4.8 M | 0.41     | \$11.7 M / install mile |

The High Pressure Program work this year involves the completiont of a high pressure main installation. The cost per mile metric is not representative of the work being executed because of the nature of the work – it does not include stretches of main installation throughout the year.