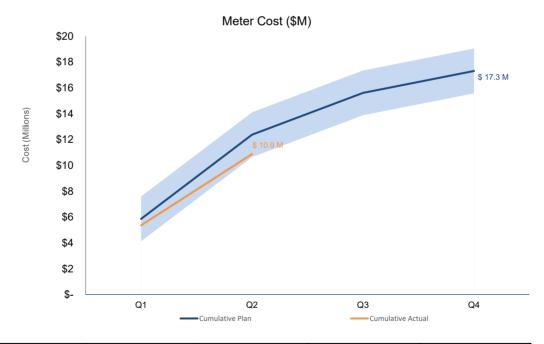

#### Year-to-Date Numbers

|                          |           | Cumulativ | e Planned       | Cumulative Actual |          |                   |  |
|--------------------------|-----------|-----------|-----------------|-------------------|----------|-------------------|--|
|                          | Cost (A)  | Unit (B)  | Cost/Unit (C=   | Cost (D)          | Unit (E) | Cost/Unit (F=D/E) |  |
| Meter Moves (allocation) | \$ 12.4 M | 5,648     | \$2,192 / meter | \$ 10.9 M         | 3,412    | \$3,190 / meter   |  |