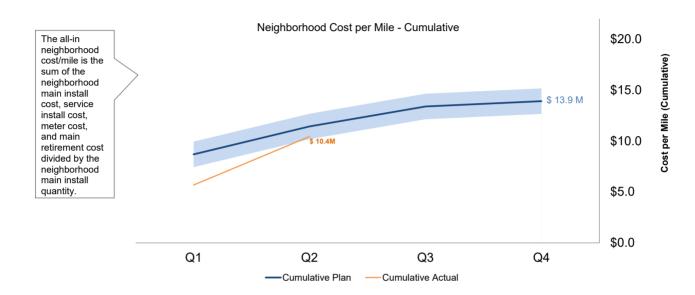

#### 4A. Neighborhood Program Performance

| Cost / Mile      | Q1          | Q2              | Q3        | Q4        |
|------------------|-------------|-----------------|-----------|-----------|
| Quarterly Plan   | 0 M - 9.6 M | 16.8 M - 20.6 M | 0 M - 0 M | 0 M - 0 M |
| Quarterly Actual | 5.7 M       | 43.1 M          | -         | -         |

#### Year-to-Date Numbers

|                          | Cui | Cumulative Planned |          |                         |     | Cumulative Actual |          |                         |  |
|--------------------------|-----|--------------------|----------|-------------------------|-----|-------------------|----------|-------------------------|--|
|                          | Cos | st (A)             | Unit (B) | Cost/Unit (C=A/B)       | Cos | st (D)            | Unit (E) | Cost/Unit (F=D/E)       |  |
| Main Install             | \$  | 13.6 M             | 3.5      | \$3.9 M / install mile  | \$  | 13.7 M            | 3.2      | \$4.3 M / install mile  |  |
| Main Retirement          | \$  | 5.8 M              | 12.6     | \$0.5 M / retire mile   | \$  | 2.9 M             | 8.8      | \$0.3 M / retire mile   |  |
| Service Replacement      | \$  | 12.1 M             | 1,508    | \$8,020 / service       | \$  | 9.2 M             | 1,380    | \$6,641 / service       |  |
| Meter Moves (allocation) | \$  | 8.6 M              | 3,894    | \$2,210 / meter         | \$  | 7.7 M             | 2,438    | \$3,175 / meter         |  |
| TOTAL                    | \$  | 40.1 M             | 3.5      | \$11.4 M / install mile | \$  | 33.5 M            | 3.2      | \$10.4 M / install mile |  |