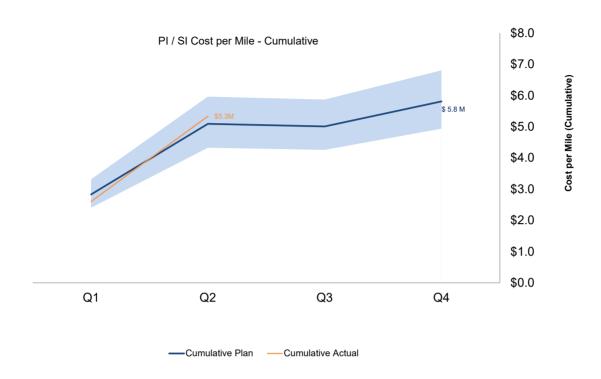

#### 5A. Public Improvement / System Improvement Program Performance

| Cost / Mile      | Q1            | Q2            | Q3            | Q4              |
|------------------|---------------|---------------|---------------|-----------------|
| Quarterly Plan   | 1.5 M - 4.2 M | 12 M - 14.6 M | 3.5 M - 6.2 M | 30.8 M - 33.5 M |
| Quarterly Actual | 2.6 M         | 24.4 M        | -             | -               |

#### Year-to-Date Numbers

|                          |    | Cumulative Planned |          |                        |    |         | Cumulati | ve Actual              |
|--------------------------|----|--------------------|----------|------------------------|----|---------|----------|------------------------|
|                          | C  | ost (A)            | Unit (B) | Cost/Unit (C=A/B)      | C  | ost (D) | Unit (E) | Cost/Unit (F=D/E)      |
| Main Install             | \$ | 32.9 M             | 9.5      | \$3.5 M / install mile | \$ | 17.1 M  | 5.6      | \$3.1 M / install mile |
| Main Retirement          | \$ | 4.5 M              | 10.1     | \$0.4 M / retire mile  | \$ | 5.0 M   | 6.2      | \$0.8 M / retire mile  |
| Service Replacement      | \$ | 7.0 M              | 970      | \$7,265 / service      | \$ | 4.7 M   | 734      | \$6,340 / service      |
| Meter Moves (allocation) | \$ | 3.8 M              | 1,754    | \$2,153 / meter        | \$ | 3.1 M   | 974      | \$3,225 / meter        |
| TOTAL                    | \$ | 48.2 M             | 9.5      | \$5.1 M / install mile | \$ | 29.9 M  | 5.6      | \$5.3 M / install mile |