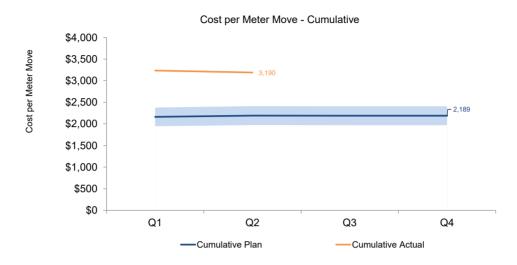

#### Year-to-Date Numbers

|                          |           | Cumulativ | e Planned       | Cumulative Actual |          |                   |  |
|--------------------------|-----------|-----------|-----------------|-------------------|----------|-------------------|--|
|                          | Cost (A)  | Unit (B)  | Cost/Unit (C=   | Cost (D)          | Unit (E) | Cost/Unit (F=D/E) |  |
| Meter Moves (allocation) | \$ 12.4 M | 5,648     | \$2,192 / meter | \$ 10.9 M         | 3,412    | \$3,190 / meter   |  |