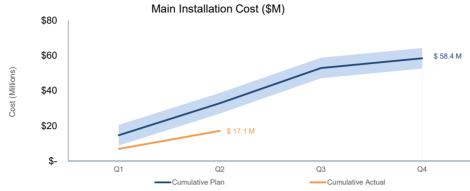

#### Year-to-Date Numbers

|                          | Cui | Cumulative Planned |          |                         |     | Cumulative Actual |          |                         |  |
|--------------------------|-----|--------------------|----------|-------------------------|-----|-------------------|----------|-------------------------|--|
|                          | Cos | st (A)             | Unit (B) | Cost/Unit (C=A/B)       | Cos | st (D)            | Unit (E) | Cost/Unit (F=D/E)       |  |
| Main Install             | \$  | 13.6 M             | 3.5      | \$3.9 M / install mile  | \$  | 13.7 M            | 3.2      | \$4.3 M / install mile  |  |
| Main Retirement          | \$  | 5.8 M              | 12.6     | \$0.5 M / retire mile   | \$  | 2.9 M             | 8.8      | \$0.3 M / retire mile   |  |
| Service Replacement      | \$  | 12.1 M             | 1,508    | \$8,020 / service       | \$  | 9.2 M             | 1,380    | \$6,641 / service       |  |
| Meter Moves (allocation) | \$  | 8.6 M              | 3,894    | \$2,210 / meter         | \$  | 7.7 M             | 2,438    | \$3,175 / meter         |  |
| TOTAL                    | \$  | 40.1 M             | 3.5      | \$11.4 M / install mile | \$  | 33.5 M            | 3.2      | \$10.4 M / install mile |  |

#### Year-to-Date Numbers

|                          |    | Cumulative Planned |          |                        |    |         | Cumulati | ve Actual              |
|--------------------------|----|--------------------|----------|------------------------|----|---------|----------|------------------------|
|                          | C  | ost (A)            | Unit (B) | Cost/Unit (C=A/B)      | C  | ost (D) | Unit (E) | Cost/Unit (F=D/E)      |
| Main Install             | \$ | 32.9 M             | 9.5      | \$3.5 M / install mile | \$ | 17.1 M  | 5.6      | \$3.1 M / install mile |
| Main Retirement          | \$ | 4.5 M              | 10.1     | \$0.4 M / retire mile  | \$ | 5.0 M   | 6.2      | \$0.8 M / retire mile  |
| Service Replacement      | \$ | 7.0 M              | 970      | \$7,265 / service      | \$ | 4.7 M   | 734      | \$6,340 / service      |
| Meter Moves (allocation) | \$ | 3.8 M              | 1,754    | \$2,153 / meter        | \$ | 3.1 M   | 974      | \$3,225 / meter        |
| TOTAL                    | \$ | 48.2 M             | 9.5      | \$5.1 M / install mile | \$ | 29.9 M  | 5.6      | \$5.3 M / install mile |