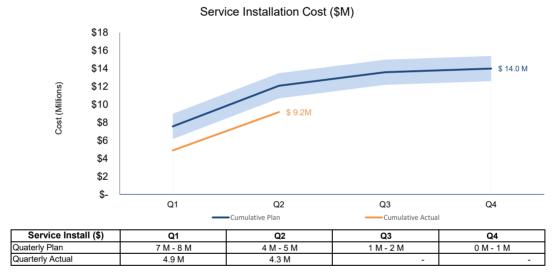

#### Year-to-Date Numbers

|                          | Cui | Cumulative Planned |          |                         |     | Cumulative Actual |          |                         |  |
|--------------------------|-----|--------------------|----------|-------------------------|-----|-------------------|----------|-------------------------|--|
|                          | Cos | st (A)             | Unit (B) | Cost/Unit (C=A/B)       | Cos | st (D)            | Unit (E) | Cost/Unit (F=D/E)       |  |
| Main Install             | \$  | 13.6 M             | 3.5      | \$3.9 M / install mile  | \$  | 13.7 M            | 3.2      | \$4.3 M / install mile  |  |
| Main Retirement          | \$  | 5.8 M              | 12.6     | \$0.5 M / retire mile   | \$  | 2.9 M             | 8.8      | \$0.3 M / retire mile   |  |
| Service Replacement      | \$  | 12.1 M             | 1,508    | \$8,020 / service       | \$  | 9.2 M             | 1,380    | \$6,641 / service       |  |
| Meter Moves (allocation) | \$  | 8.6 M              | 3,894    | \$2,210 / meter         | \$  | 7.7 M             | 2,438    | \$3,175 / meter         |  |
| TOTAL                    | \$  | 40.1 M             | 3.5      | \$11.4 M / install mile | \$  | 33.5 M            | 3.2      | \$10.4 M / install mile |  |

#### Service Installation Count

| Service Install (ea) | Q1          | Q2        | Q3    | Q4    |
|----------------------|-------------|-----------|-------|-------|
| Quaterly Plan        | 1000 - 1300 | 200 - 500 | 0 - 0 | 0 - 0 |
| Quarterly Actual     | 1,206       | 174       | •     | -     |

| Service Install (\$) | Q1        | Q2        | Q3        | Q4        |
|----------------------|-----------|-----------|-----------|-----------|
| Quaterly Plan        | 3 M - 5 M | 2 M - 4 M | 1 M - 3 M | 0 M - 2 M |
| Quarterly Actual     | 2.6 M     | 2.1 M     | •         | -         |