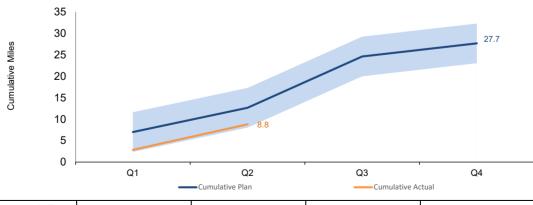

#### Work Draw-down Curve

Miles of aging Cast Iron & Ductile Iron (CI/DI) and Low Pressure (LP) Mains in System

Prepared for the Illinois Commerce Commission - Quarter ending June 30, 2024

Neighborhood Replacement Program – Projects that Peoples Gas ranks, designs, and constructs based on the most at risk system components identified by the company's neighborhood ranking tool.

#### 4A. Neighborhood Program Performance

| Cost / Mile      | Q1          | Q2              | Q3        | Q4        |
|------------------|-------------|-----------------|-----------|-----------|
| Quarterly Plan   | 0 M - 9.6 M | 16.8 M - 20.6 M | 0 M - 0 M | 0 M - 0 M |
| Quarterly Actual | 5.7 M       | 43.1 M          | -         | -         |

#### Year-to-Date Numbers

|                          | Cui | Cumulative Planned |          |                         |     | Cumulative Actual |          |                         |  |
|--------------------------|-----|--------------------|----------|-------------------------|-----|-------------------|----------|-------------------------|--|
|                          | Cos | st (A)             | Unit (B) | Cost/Unit (C=A/B)       | Cos | st (D)            | Unit (E) | Cost/Unit (F=D/E)       |  |
| Main Install             | \$  | 13.6 M             | 3.5      | \$3.9 M / install mile  | \$  | 13.7 M            | 3.2      | \$4.3 M / install mile  |  |
| Main Retirement          | \$  | 5.8 M              | 12.6     | \$0.5 M / retire mile   | \$  | 2.9 M             | 8.8      | \$0.3 M / retire mile   |  |
| Service Replacement      | \$  | 12.1 M             | 1,508    | \$8,020 / service       | \$  | 9.2 M             | 1,380    | \$6,641 / service       |  |
| Meter Moves (allocation) | \$  | 8.6 M              | 3,894    | \$2,210 / meter         | \$  | 7.7 M             | 2,438    | \$3,175 / meter         |  |
| TOTAL                    | \$  | 40.1 M             | 3.5      | \$11.4 M / install mile | \$  | 33.5 M            | 3.2      | \$10.4 M / install mile |  |