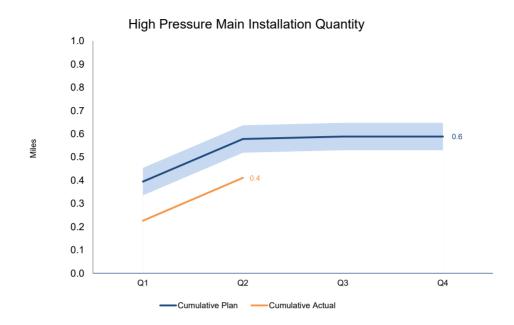

## 7B. High Pressure Main Installation

| Miles            | Q1        | Q2        | Q3    | Q4    |
|------------------|-----------|-----------|-------|-------|
| Quaterly Plan    | 0.4 - 0.4 | 0.2 - 0.2 | 0 - 0 | 0 - 0 |
| Quarterly Actual | 0.2       | 0.2       | -     | -     |