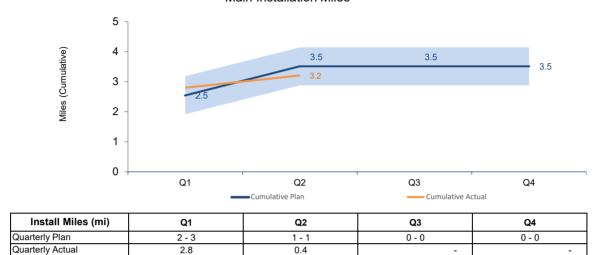

#### Year-to-Date Numbers

|                          | Cui | Cumulative Planned |          |                         |     | Cumulative Actual |          |                         |  |
|--------------------------|-----|--------------------|----------|-------------------------|-----|-------------------|----------|-------------------------|--|
|                          | Cos | st (A)             | Unit (B) | Cost/Unit (C=A/B)       | Cos | st (D)            | Unit (E) | Cost/Unit (F=D/E)       |  |
| Main Install             | \$  | 13.6 M             | 3.5      | \$3.9 M / install mile  | \$  | 13.7 M            | 3.2      | \$4.3 M / install mile  |  |
| Main Retirement          | \$  | 5.8 M              | 12.6     | \$0.5 M / retire mile   | \$  | 2.9 M             | 8.8      | \$0.3 M / retire mile   |  |
| Service Replacement      | \$  | 12.1 M             | 1,508    | \$8,020 / service       | \$  | 9.2 M             | 1,380    | \$6,641 / service       |  |
| Meter Moves (allocation) | \$  | 8.6 M              | 3,894    | \$2,210 / meter         | \$  | 7.7 M             | 2,438    | \$3,175 / meter         |  |
| TOTAL                    | \$  | 40.1 M             | 3.5      | \$11.4 M / install mile | \$  | 33.5 M            | 3.2      | \$10.4 M / install mile |  |

#### Service Installation Count

| Service Install (ea) | Q1          | Q2        | Q3    | Q4    |
|----------------------|-------------|-----------|-------|-------|
| Quaterly Plan        | 1000 - 1300 | 200 - 500 | 0 - 0 | 0 - 0 |
| Quarterly Actual     | 1,206       | 174       | •     | -     |