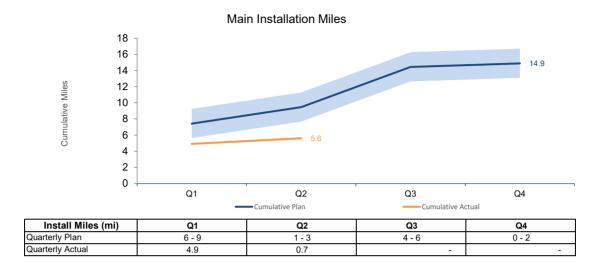

#### Year-to-Date Numbers

|                          |    | Cumulative Planned |          |                        |    |         | Cumulati | ve Actual              |
|--------------------------|----|--------------------|----------|------------------------|----|---------|----------|------------------------|
|                          | C  | ost (A)            | Unit (B) | Cost/Unit (C=A/B)      | C  | ost (D) | Unit (E) | Cost/Unit (F=D/E)      |
| Main Install             | \$ | 32.9 M             | 9.5      | \$3.5 M / install mile | \$ | 17.1 M  | 5.6      | \$3.1 M / install mile |
| Main Retirement          | \$ | 4.5 M              | 10.1     | \$0.4 M / retire mile  | \$ | 5.0 M   | 6.2      | \$0.8 M / retire mile  |
| Service Replacement      | \$ | 7.0 M              | 970      | \$7,265 / service      | \$ | 4.7 M   | 734      | \$6,340 / service      |
| Meter Moves (allocation) | \$ | 3.8 M              | 1,754    | \$2,153 / meter        | \$ | 3.1 M   | 974      | \$3,225 / meter        |
| TOTAL                    | \$ | 48.2 M             | 9.5      | \$5.1 M / install mile | \$ | 29.9 M  | 5.6      | \$5.3 M / install mile |