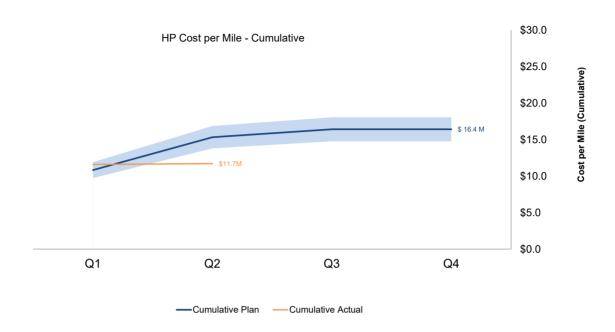

#### Year-to-Date Numbers

|              |    |        | Cumulativ | e Planned               | Cumulative Actual |       |          |                         |
|--------------|----|--------|-----------|-------------------------|-------------------|-------|----------|-------------------------|
|              | Со | st (A) | Unit (B)  | Cost/Unit (C=A/B)       | Cost (D)          |       | Unit (E) | Cost/Unit (F=D/E)       |
| Main Install | \$ | 8.9 M  | 0.58      | \$15.3 M / install mile | \$                | 4.8 M | 0.41     | \$11.7 M / install mile |

The High Pressure Program work this year involves the completiont of a high pressure main installation. The cost per mile metric is not representative of the work being executed because of the nature of the work – it does not include stretches of main installation throughout the year.