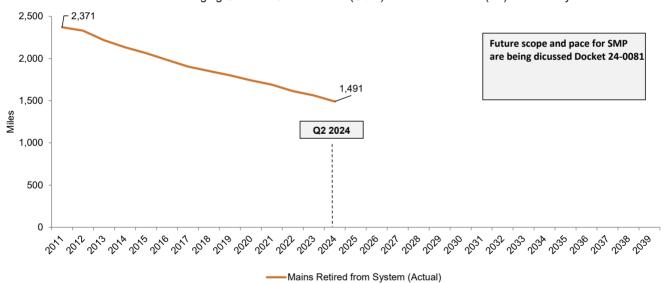

#### Work Draw-down Curve

Miles of aging Cast Iron & Ductile Iron (CI/DI) and Low Pressure (LP) Mains in System

Prepared for the Illinois Commerce Commission - Quarter ending June 30, 2024

Neighborhood Replacement Program – Projects that Peoples Gas ranks, designs, and constructs based on the most at risk system components identified by the company's neighborhood ranking tool.