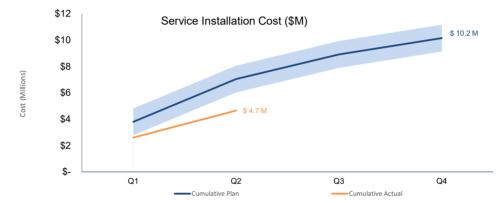

#### Year-to-Date Numbers

|                          | Cui | Cumulative Planned |          |                         |     | Cumulative Actual |          |                         |  |
|--------------------------|-----|--------------------|----------|-------------------------|-----|-------------------|----------|-------------------------|--|
|                          | Cos | st (A)             | Unit (B) | Cost/Unit (C=A/B)       | Cos | st (D)            | Unit (E) | Cost/Unit (F=D/E)       |  |
| Main Install             | \$  | 13.6 M             | 3.5      | \$3.9 M / install mile  | \$  | 13.7 M            | 3.2      | \$4.3 M / install mile  |  |
| Main Retirement          | \$  | 5.8 M              | 12.6     | \$0.5 M / retire mile   | \$  | 2.9 M             | 8.8      | \$0.3 M / retire mile   |  |
| Service Replacement      | \$  | 12.1 M             | 1,508    | \$8,020 / service       | \$  | 9.2 M             | 1,380    | \$6,641 / service       |  |
| Meter Moves (allocation) | \$  | 8.6 M              | 3,894    | \$2,210 / meter         | \$  | 7.7 M             | 2,438    | \$3,175 / meter         |  |
| TOTAL                    | \$  | 40.1 M             | 3.5      | \$11.4 M / install mile | \$  | 33.5 M            | 3.2      | \$10.4 M / install mile |  |

#### Year-to-Date Numbers

|                          |    | Cumulative Planned |          |                        |    |         | Cumulati | ve Actual              |
|--------------------------|----|--------------------|----------|------------------------|----|---------|----------|------------------------|
|                          | C  | ost (A)            | Unit (B) | Cost/Unit (C=A/B)      | C  | ost (D) | Unit (E) | Cost/Unit (F=D/E)      |
| Main Install             | \$ | 32.9 M             | 9.5      | \$3.5 M / install mile | \$ | 17.1 M  | 5.6      | \$3.1 M / install mile |
| Main Retirement          | \$ | 4.5 M              | 10.1     | \$0.4 M / retire mile  | \$ | 5.0 M   | 6.2      | \$0.8 M / retire mile  |
| Service Replacement      | \$ | 7.0 M              | 970      | \$7,265 / service      | \$ | 4.7 M   | 734      | \$6,340 / service      |
| Meter Moves (allocation) | \$ | 3.8 M              | 1,754    | \$2,153 / meter        | \$ | 3.1 M   | 974      | \$3,225 / meter        |
| TOTAL                    | \$ | 48.2 M             | 9.5      | \$5.1 M / install mile | \$ | 29.9 M  | 5.6      | \$5.3 M / install mile |