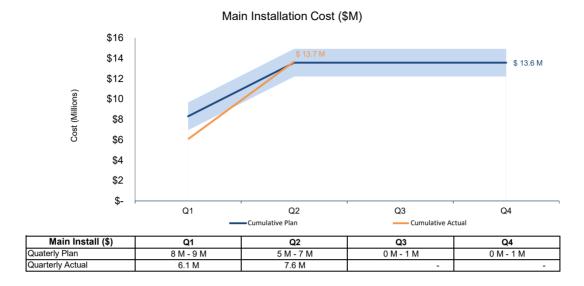

#### Year-to-Date Numbers

|                          | Cui | Cumulative Planned |          |                         |     | Cumulative Actual |          |                         |  |
|--------------------------|-----|--------------------|----------|-------------------------|-----|-------------------|----------|-------------------------|--|
|                          | Cos | st (A)             | Unit (B) | Cost/Unit (C=A/B)       | Cos | st (D)            | Unit (E) | Cost/Unit (F=D/E)       |  |
| Main Install             | \$  | 13.6 M             | 3.5      | \$3.9 M / install mile  | \$  | 13.7 M            | 3.2      | \$4.3 M / install mile  |  |
| Main Retirement          | \$  | 5.8 M              | 12.6     | \$0.5 M / retire mile   | \$  | 2.9 M             | 8.8      | \$0.3 M / retire mile   |  |
| Service Replacement      | \$  | 12.1 M             | 1,508    | \$8,020 / service       | \$  | 9.2 M             | 1,380    | \$6,641 / service       |  |
| Meter Moves (allocation) | \$  | 8.6 M              | 3,894    | \$2,210 / meter         | \$  | 7.7 M             | 2,438    | \$3,175 / meter         |  |
| TOTAL                    | \$  | 40.1 M             | 3.5      | \$11.4 M / install mile | \$  | 33.5 M            | 3.2      | \$10.4 M / install mile |  |

### 5C. Public Improvement / System Improvement - Cost Graphs

| Main Install (\$) | Q1          | Q2          | Q3          | Q4        |
|-------------------|-------------|-------------|-------------|-----------|
| Quaterly Plan     | 13 M - 16 M | 17 M - 20 M | 18 M - 22 M | 4 M - 7 M |
| Quarterly Actual  | 6.9 M       | 10.3 M      | -           | -         |